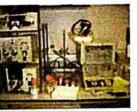

3.వాయు క్రొమటోగ్రఫీ

4. ధారా క్రెమరోగ్రఫీ

వివిధ క్రొమటోగ్రఫీ పద్ధతులు: 1.కాగితం క్రొమటోగ్రఫీ 2.సన్నని పొర క్రొమటోగ్రఫీ 3.వాయు క్రొమటోగ్రఫీ 4. ద్రావా క్రొమటోగ్రఫీ

ప్రస్తుతం అనేక క్రొమటోగ్రఫీ పద్దతులు అందుబాటులో ఉన్నాయి. అందుబాటులో ఉన్నా ముఖ్యమైన క్రొమటోగ్రఫీ పద్ధతులు: